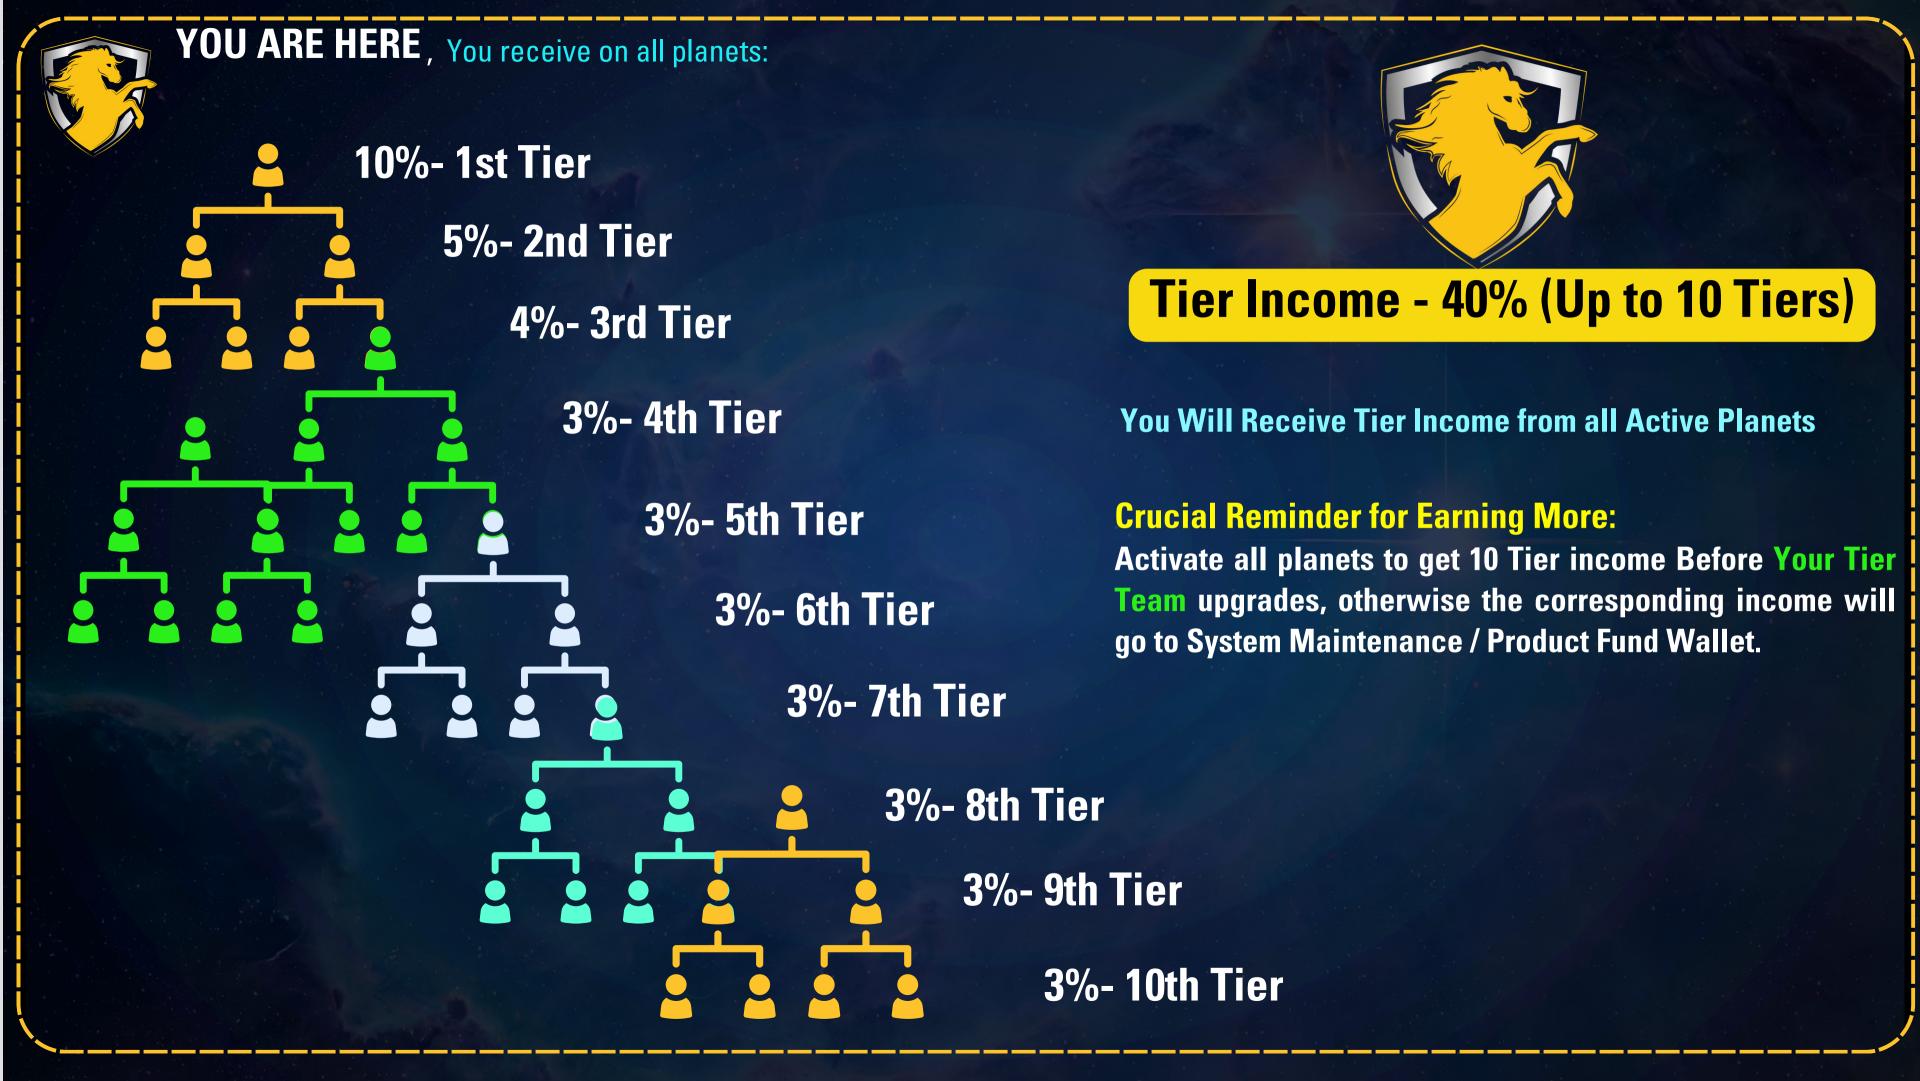

## COSMOS NETWORK PROGRAM

20%

**Only On the Planets You Have** 

#### **PLANET UPGRADE INCOME - 30%**

Share With People, Make Direct Referral, Support Them & Get 30% Planet Upgrade Income From 1st Planet To the 10th From Your 10-Tier Team.

**Only On the Planets You Have** 

### Tier Income: 40% (from All Planets)

|             |               | THE RESIDENCE OF THE PERSON NAMED IN COLUMN 1 |               | THE RESIDENCE OF THE PARTY OF T |                |                  |                 |                   |                    |                  |
|-------------|---------------|-----------------------------------------------|---------------|--------------------------------------------------------------------------------------------------------------------------------------------------------------------------------------------------------------------------------------------------------------------------------------------------------------------------------------------------------------------------------------------------------------------------------------------------------------------------------------------------------------------------------------------------------------------------------------------------------------------------------------------------------------------------------------------------------------------------------------------------------------------------------------------------------------------------------------------------------------------------------------------------------------------------------------------------------------------------------------------------------------------------------------------------------------------------------------------------------------------------------------------------------------------------------------------------------------------------------------------------------------------------------------------------------------------------------------------------------------------------------------------------------------------------------------------------------------------------------------------------------------------------------------------------------------------------------------------------------------------------------------------------------------------------------------------------------------------------------------------------------------------------------------------------------------------------------------------------------------------------------------------------------------------------------------------------------------------------------------------------------------------------------------------------------------------------------------------------------------------------------|----------------|------------------|-----------------|-------------------|--------------------|------------------|
| 10TH TIER   | \$0.15        | \$0.30                                        | \$0.75        | \$1.50                                                                                                                                                                                                                                                                                                                                                                                                                                                                                                                                                                                                                                                                                                                                                                                                                                                                                                                                                                                                                                                                                                                                                                                                                                                                                                                                                                                                                                                                                                                                                                                                                                                                                                                                                                                                                                                                                                                                                                                                                                                                                                                         | \$3.00         | \$7.50           | \$15.00         | \$30.00           | \$75.00            | \$150.00         |
| 9TH TIER    | <b>\$0.15</b> | \$0.30                                        | <b>\$0.75</b> | \$1.50                                                                                                                                                                                                                                                                                                                                                                                                                                                                                                                                                                                                                                                                                                                                                                                                                                                                                                                                                                                                                                                                                                                                                                                                                                                                                                                                                                                                                                                                                                                                                                                                                                                                                                                                                                                                                                                                                                                                                                                                                                                                                                                         | \$3.00         | <b>\$7.50</b>    | \$15.00         | \$30.00           | \$75.00            | \$150.00         |
| 8TH TIER    | \$0.15        | \$0.30                                        | \$0.75        | \$1.50                                                                                                                                                                                                                                                                                                                                                                                                                                                                                                                                                                                                                                                                                                                                                                                                                                                                                                                                                                                                                                                                                                                                                                                                                                                                                                                                                                                                                                                                                                                                                                                                                                                                                                                                                                                                                                                                                                                                                                                                                                                                                                                         | \$3.00         | \$7.50           | \$15.00         | \$30.00           | \$75.00            | \$150.00         |
| 7TH TIER    | \$0.15        | \$0.30                                        | \$0.75        | \$1.50                                                                                                                                                                                                                                                                                                                                                                                                                                                                                                                                                                                                                                                                                                                                                                                                                                                                                                                                                                                                                                                                                                                                                                                                                                                                                                                                                                                                                                                                                                                                                                                                                                                                                                                                                                                                                                                                                                                                                                                                                                                                                                                         | \$3.00         | \$7.50           | \$15.00         | \$30.00           | \$75.00            | \$150.00         |
| 6TH TIER    | \$0.15        | \$0.30                                        | \$0.75        | \$1.50                                                                                                                                                                                                                                                                                                                                                                                                                                                                                                                                                                                                                                                                                                                                                                                                                                                                                                                                                                                                                                                                                                                                                                                                                                                                                                                                                                                                                                                                                                                                                                                                                                                                                                                                                                                                                                                                                                                                                                                                                                                                                                                         | \$3.00         | \$7.50           | \$15.00         | \$30.00           | \$75.00            | \$150.00         |
| 5TH TIER    | <b>\$0.15</b> | \$0.30                                        | \$0.75        | \$1.50                                                                                                                                                                                                                                                                                                                                                                                                                                                                                                                                                                                                                                                                                                                                                                                                                                                                                                                                                                                                                                                                                                                                                                                                                                                                                                                                                                                                                                                                                                                                                                                                                                                                                                                                                                                                                                                                                                                                                                                                                                                                                                                         | \$3.00         | \$7.50           | \$15.00         | \$30.00           | \$75.00            | \$150.00         |
| 4TH TIER    | <b>\$0.15</b> | \$0.30                                        | \$0.75        | \$1.50                                                                                                                                                                                                                                                                                                                                                                                                                                                                                                                                                                                                                                                                                                                                                                                                                                                                                                                                                                                                                                                                                                                                                                                                                                                                                                                                                                                                                                                                                                                                                                                                                                                                                                                                                                                                                                                                                                                                                                                                                                                                                                                         | \$3.00         | <b>\$7.50</b>    | \$15.00         | \$30.00           | \$75.00            | \$150.00         |
| 3RD TIER    | \$0.20        | \$0.40                                        | \$1.00        | \$2.00                                                                                                                                                                                                                                                                                                                                                                                                                                                                                                                                                                                                                                                                                                                                                                                                                                                                                                                                                                                                                                                                                                                                                                                                                                                                                                                                                                                                                                                                                                                                                                                                                                                                                                                                                                                                                                                                                                                                                                                                                                                                                                                         | \$4.00         | \$10.00          | \$20.00         | \$40.00           | \$100.00           | \$200.00         |
| 2ND TIER    | \$0.25        | \$0.50                                        | \$1.25        | \$2.50                                                                                                                                                                                                                                                                                                                                                                                                                                                                                                                                                                                                                                                                                                                                                                                                                                                                                                                                                                                                                                                                                                                                                                                                                                                                                                                                                                                                                                                                                                                                                                                                                                                                                                                                                                                                                                                                                                                                                                                                                                                                                                                         | \$5.00         | \$12.50          | \$25.00         | \$50.00           | \$125.00           | \$250.00         |
| 1ST TIER    | \$0.50        | \$1.00                                        | \$2.50        | \$5.00                                                                                                                                                                                                                                                                                                                                                                                                                                                                                                                                                                                                                                                                                                                                                                                                                                                                                                                                                                                                                                                                                                                                                                                                                                                                                                                                                                                                                                                                                                                                                                                                                                                                                                                                                                                                                                                                                                                                                                                                                                                                                                                         | \$10.00        | \$25.00          | \$50.00         | \$100.00          | \$250.00           | \$500.00         |
| TIER UPLINE | EARTH<br>\$5  | MOON<br>\$10                                  | MARS<br>\$25  | MERCURY<br>\$50                                                                                                                                                                                                                                                                                                                                                                                                                                                                                                                                                                                                                                                                                                                                                                                                                                                                                                                                                                                                                                                                                                                                                                                                                                                                                                                                                                                                                                                                                                                                                                                                                                                                                                                                                                                                                                                                                                                                                                                                                                                                                                                | VENUS<br>\$100 | JUPITER<br>\$250 | SATURN<br>\$500 | URANUS<br>\$1,000 | NEPTUNE<br>\$2,500 | PLUTO<br>\$5,000 |
| PLANETS -   |               |                                               |               | 4.                                                                                                                                                                                                                                                                                                                                                                                                                                                                                                                                                                                                                                                                                                                                                                                                                                                                                                                                                                                                                                                                                                                                                                                                                                                                                                                                                                                                                                                                                                                                                                                                                                                                                                                                                                                                                                                                                                                                                                                                                                                                                                                             |                |                  |                 |                   |                    |                  |