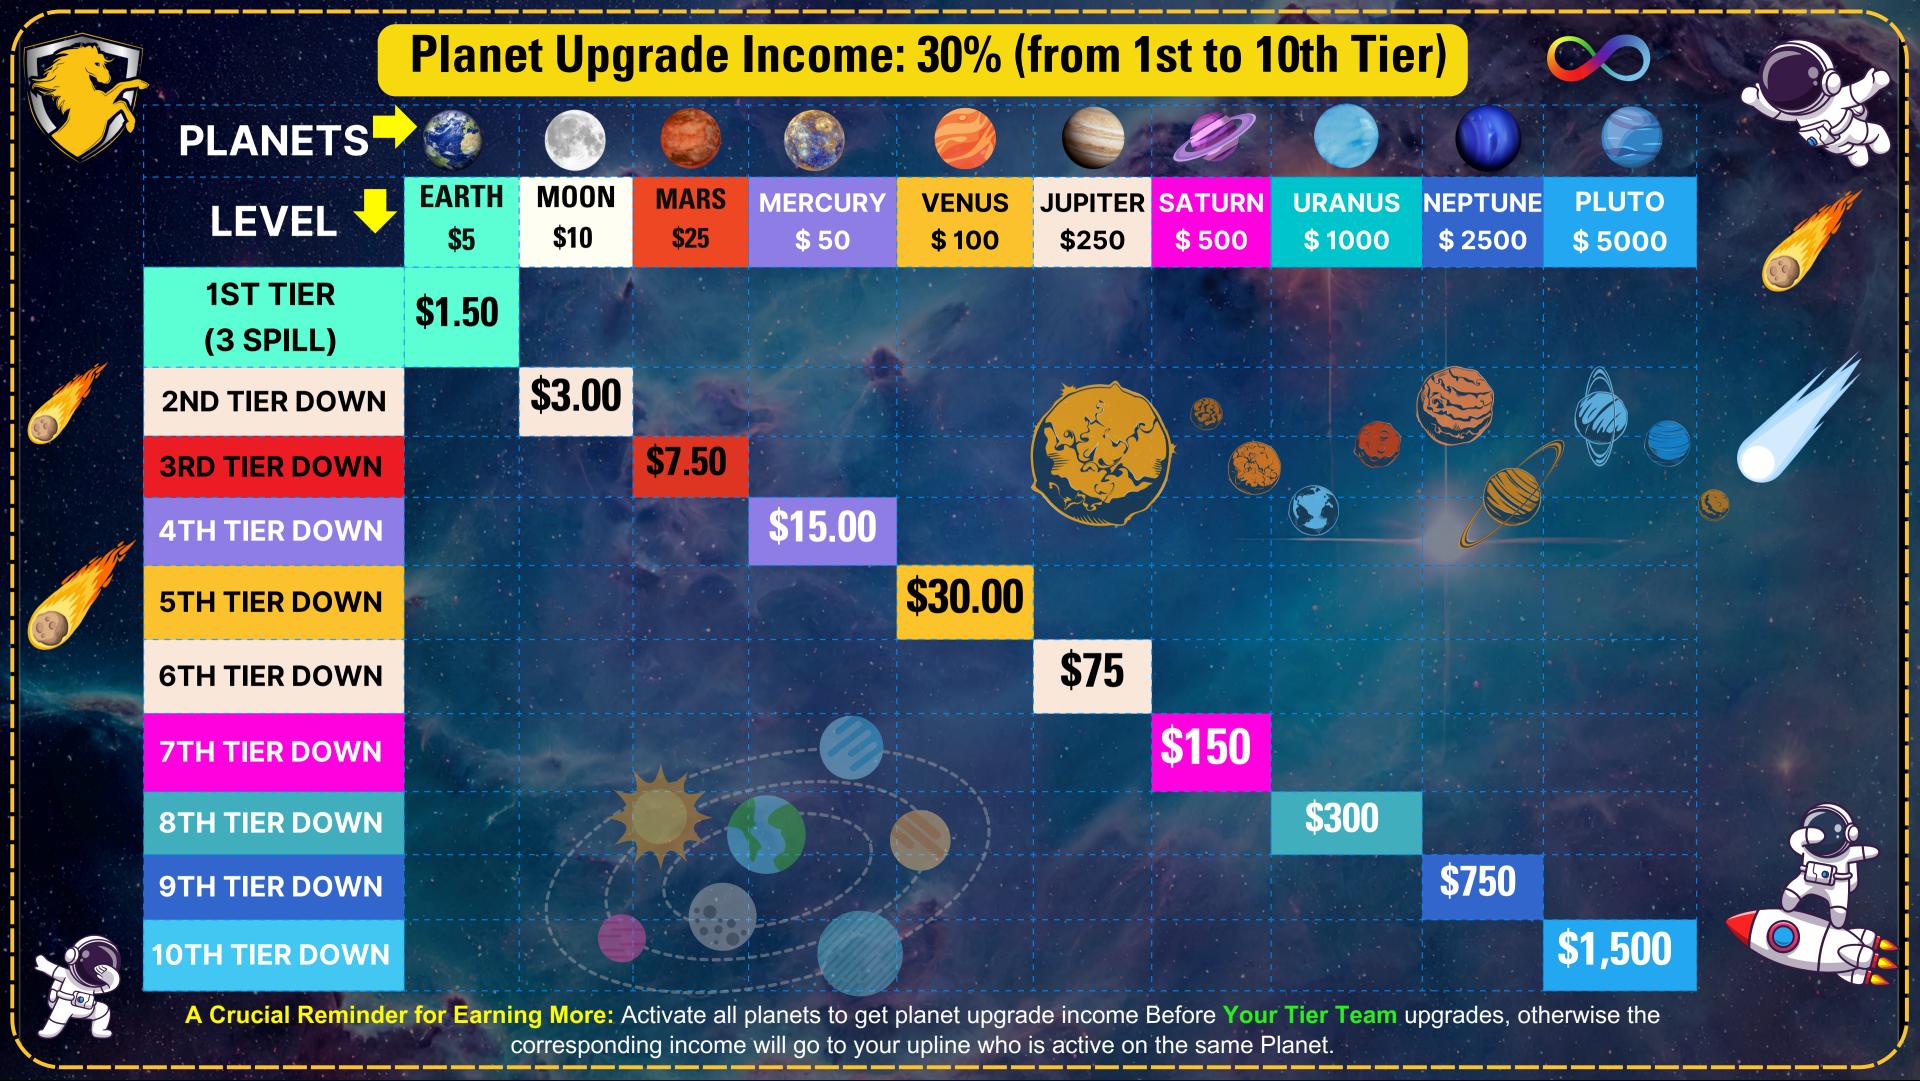

#### **PLANET UPGRADE INCOME - 30%**

Share With People, Make Direct Referral, Support Them & Get 30% Planet Upgrade Income From 1st Planet To the 10th From Your 10-Tier Team.

**Only On the Planets You Have** 

### PLANET UPGRADE INCOME: 30% (1ST TO 10TH TIER)

| SR. NO. | PLANET & COST    | TIER UPLINE | \$ INCOME<br>(EST.)     | TOTAL \$ EARNINGS (EST.) |
|---------|------------------|-------------|-------------------------|--------------------------|
| 1       | EARTH- \$5       | 1 (DIRECT)  | 5 X \$ 1.50             | \$7.50                   |
| 2       | MOON- \$10       | 2ND         | 25 X \$ 3.00            | \$75.00                  |
| 3       | MARS- \$25       | 3RD         | 125 X \$ 7.50           | \$937.50                 |
| 4       | MERCURY- \$50    | 4TH         | 625 X \$ 15.00          | \$9,375.00               |
| 5       | VENUS- \$100     | 5TH         | 3,125 X \$ 30.00        | \$93,750.00              |
| 6       | JUPITER- \$250   | 6TH         | 15,625 X \$ 75.00       | \$1,171,875.00           |
| 7       | SATURN- \$500    | 7TH         | 78,125 X \$ 150.00      | \$11,718,750.00          |
| 8       | URANUS- \$1,000  | 8TH         | 390,625 X \$ 300.00     | \$117,187,500.00         |
| 9       | NEPTUNE- \$2,500 | 9TH         | 1,953,125 X \$ 750.00   | \$1,464,843,750.00       |
| 10      | PLUTO- \$5,000   | 10TH        | 9,765,625 X \$ 1,500.00 | \$14,648,437,500.00      |