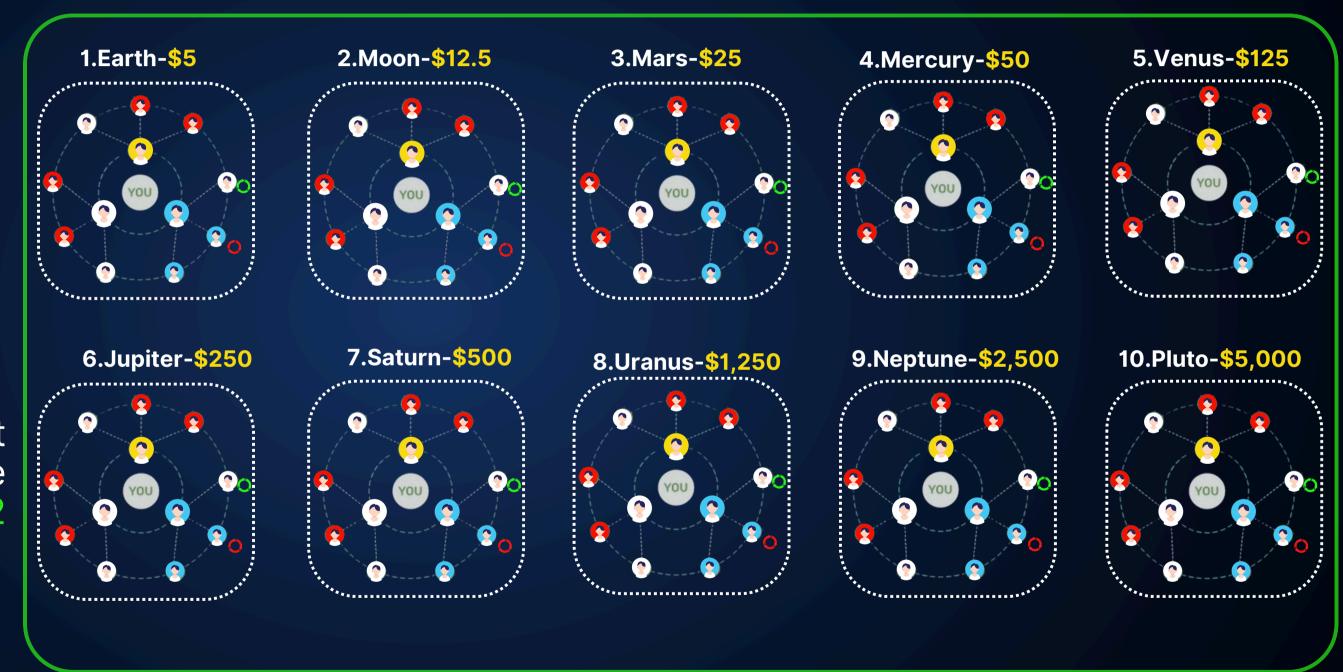

## **MARKETING UNIVERSE NETWORK 2.0**

Just Start With 5 USDT (opBNB Blockchain) Start Your Success Journey With **BNETWORK** 

1.Earth-**\$5** 

2.Moon-\$12.5

3.Mars-\$25

6. Jupiter - \$250

7.Saturn-**\$500** 

4.Mercury-\$50

8. Uranus - \$1,250

9.Neptune-\$2,500

10.Pluto-\$5,000

"The first Earth \$5 Planet creates your position in a 3x10 Matrix and begins filling your 3x10 structure."

"All Planet upgrade earnings are automatically distributed following the 3x10 structure. This structure is entirely dependent on your \$5 Earth Planet position. Don't delay—join now to secure your spot under your sponsor!"

"Your position in the 3x2 Matrix is simultaneously determined based on your sponsor's position and package."