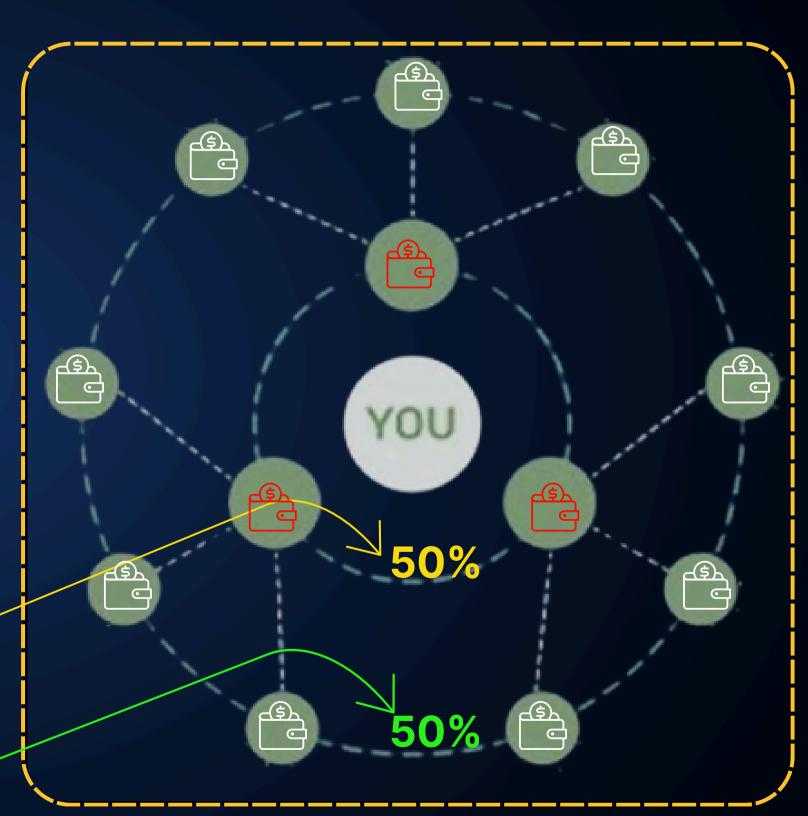

## 3X2 MATRIX EARNING (SPILLOVER): 50%

## **BASIC FACTS ABOUT 3X2 MATRIX**

12 Positions on 2 Tiers/Orbits

A total of 450% Earnings Per Cycle of 3x2 Matrix.

Auto Upgrade activates the next Planet Package; while Recycle occurs automatically after each cycle.

Auto Recycle occurs when the last 2 positions of the 2nd tier are filled. The very last 2 transactions come together to make Auto Recycle.

Tier-1
"The first position in Line 1 is filled first. Your current Matrix Sponsor will receive 50% as earnings from each position, based on the cost of the Planet Package."

Tier- 2 Line 2 is filled in second. Each position brings you an earning of 50% of the Planet Package Cost.