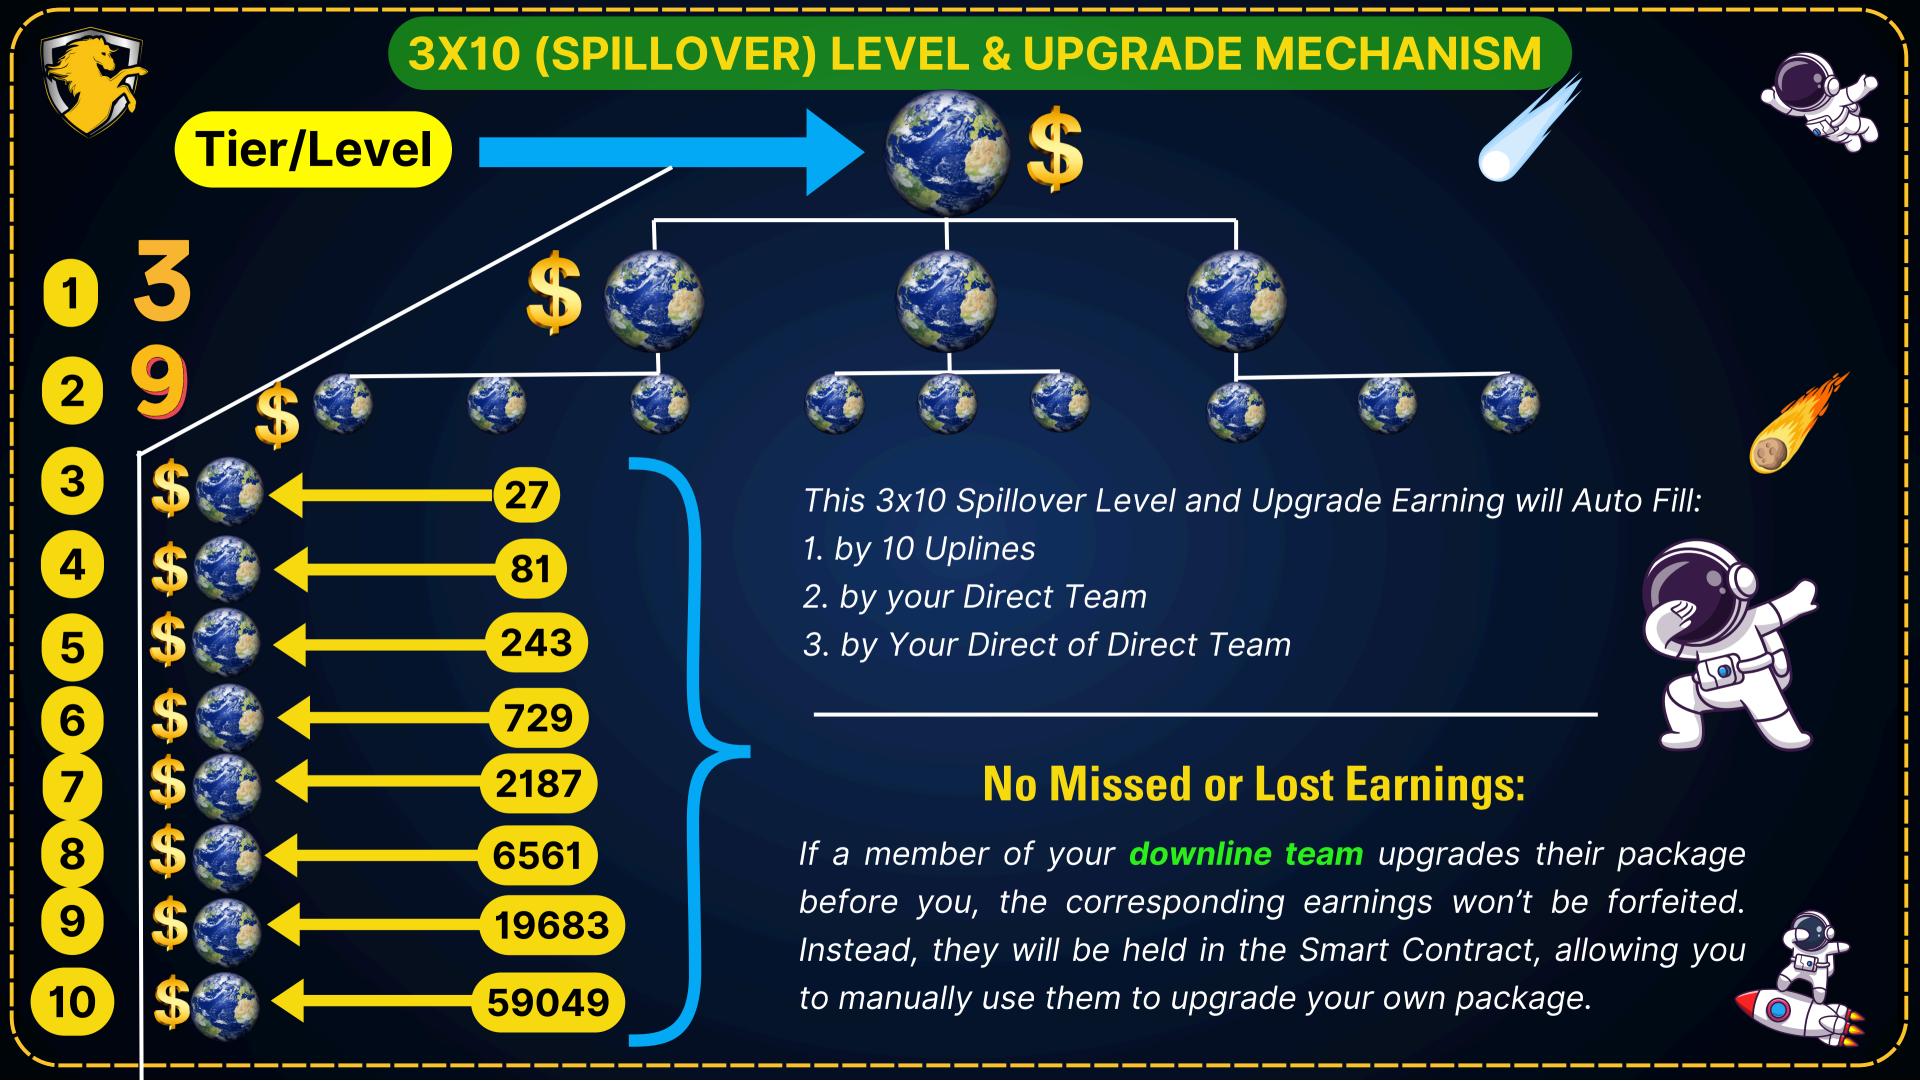

## 3X10 (SPILLOVER) LEVEL EARNING - 20%

| LEVEL | 20% | 3X10  | EARTH | EARNING | MOON    | EARNING | MARS  | EARNING | MERCURY | EARNING | VENUS         | EARNING  |
|-------|-----|-------|-------|---------|---------|---------|-------|---------|---------|---------|---------------|----------|
| -     | -   | TEAM  | \$ 5  | \$      | \$ 12.5 | \$      | \$ 25 | \$      | \$ 50   | \$      | <b>\$ 125</b> | \$       |
| 1     | 2%  | 3     | 0.1   | 0.3     | 0.25    | 0.75    | 0.5   | 1.5     | 1       | 3       | 2.5           | 7.5      |
| 2     | 1%  | 9     | 0.05  | 0.45    | 0.125   | 1.125   | 0.25  | 2.25    | 0.5     | 4.5     | 1.25          | 11.25    |
| 3     | 1%  | 27    | 0.05  | 1.35    | 0.125   | 3.375   | 0.25  | 6.75    | 0.5     | 13.5    | 1.25          | 33.75    |
| 4     | 1%  | 81    | 0.05  | 4.05    | 0.125   | 10.125  | 0.25  | 20.25   | 0.5     | 40.5    | 1.25          | 101.25   |
| 5     | 1%  | 243   | 0.05  | 12.15   | 0.125   | 30.375  | 0.25  | 60.75   | 0.5     | 121.5   | 1.25          | 303.75   |
| 6     | 1%  | 729   | 0.05  | 36.45   | 0.125   | 91.125  | 0.25  | 182.25  | 0.5     | 364.5   | 1.25          | 911.25   |
| 7     | 3%  | 2187  | 0.15  | 328.05  | 0.375   | 820.13  | 0.75  | 1640.3  | 1.5     | 3280.5  | 3.75          | 8201.25  |
| 8     | 3%  | 6561  | 0.15  | 984.15  | 0.375   | 2460.4  | 0.75  | 4920.8  | 1.5     | 9841.5  | 3.75          | 24603.75 |
| 9     | 3%  | 19683 | 0.15  | 2952.45 | 0.375   | 7381.1  | 0.75  | 14762   | 1.5     | 29524.5 | 3.75          | 73811.25 |
| 10    | 4%  | 59049 | 0.2   | 11809.8 | 0.5     | 29525   | 1     | 59049   | 2       | 118098  | 5             | 295245   |
|       |     |       |       | 16129.2 | 00      | 40323   | 00    | 80646   | CO      | 161292  | 00            | 403230   |

No Missed or Lost Earnings: If a member of your downline team upgrades their package before you, the corresponding earnings won't be forfeit. Instead, they will be held in the Smart Contract, allowing you to manually use them to upgrade your own package.

### 3x10 (SpillOVER) level earning - 20%

| LEVEL | 20% | 3X10  | JUPITER | EARNING | SATURN    | EARNING | URANUS    | EARNING  | NEPTUNE | EARNING | PLUTO   | EARNING  |
|-------|-----|-------|---------|---------|-----------|---------|-----------|----------|---------|---------|---------|----------|
|       | ·-  | TEAM  | \$ 250  | \$      | \$ 500    | \$      | \$ 1250   | \$       | \$ 2500 | \$      | \$ 5000 | \$       |
| 1     | 2%  | 3     | 5       | 15      | 10        | 30      | 25        | 75       | 50      | 150     | 100     | 300      |
| 2     | 1%  | 9     | 2.5     | 22.5    | 5         | 45      | 12.5      | 112.5    | 25      | 225     | 50      | 450      |
| 3     | 1%  | 27    | 2.5     | 67.5    | 5         | 135     | 12.5      | 337.5    | 25      | 675     | 50      | 1350     |
| 4     | 1%  | 81    | 2.5     | 202.5   | 5         | 405     | 12.5      | 1012.5   | 25      | 2025    | 50      | 4050     |
| 5     | 1%  | 243   | 2.5     | 607.5   | 5         | 1215    | 12.5      | 3037.5   | 25      | 6075    | 50      | 12150    |
| 6     | 1%  | 729   | 2.5     | 1822.5  | 5         | 3645    | 12.5      | 9112.5   | 25      | 18225   | 50      | 36450    |
| 7     | 3%  | 2187  | 7.5     | 16402.5 | 15        | 32805   | 37.5      | 82012.5  | 75      | 164025  | 150     | 328050   |
| 8     | 3%  | 6561  | 7.5     | 49207.5 | 15        | 98415   | 37.5      | 246037.5 | 75      | 492075  | 150     | 984150   |
| 9     | 3%  | 19683 | 7.5     | 147623  | 15        | 295245  | 37.5      | 738112.5 | 75      | 1476225 | 150     | 2952450  |
| 10    | 4%  | 59049 | 10      | 590490  | 20        | 1180980 | 50        | 2952450  | 100     | 5904900 | 200     | 11809800 |
|       |     |       |         | 806460  | <b>60</b> | 1612920 | <b>60</b> | 4032300  | 00      | 8064600 | CO      | 16129200 |

|     |                              | 3X           | (10 UI          | PGRA          | DE (SPI                           | LLOV            | ER) E            | ARNIN           | GS:10                 | %                  |                  |       |
|-----|------------------------------|--------------|-----------------|---------------|-----------------------------------|-----------------|------------------|-----------------|-----------------------|--------------------|------------------|-------|
|     | PLANETS                      |              |                 |               |                                   |                 |                  |                 |                       |                    |                  |       |
|     | LEVEL                        | EARTH<br>\$5 | MOON<br>\$ 12.5 | MARS<br>\$ 25 | MERCURY<br>\$ 50                  | VENUS<br>\$ 125 | JUPITER<br>\$250 | SATURN<br>\$500 | <b>URANUS</b> \$ 1250 | NEPTUNE<br>\$ 2500 | PLUTO<br>\$ 5000 |       |
|     | 1ST TIER<br>(3 SPILL)        | \$1.00       |                 |               |                                   |                 |                  |                 |                       |                    |                  |       |
|     | 2ND TIER DOWN                | 9            | \$1.25          |               |                                   |                 | 25.5             |                 |                       |                    |                  |       |
|     | 3RD TIER DOWN                | 27           |                 | \$2.50        |                                   |                 |                  |                 |                       |                    |                  |       |
|     | 4TH TIER DOWN                | 81           |                 |               | \$5.00                            |                 |                  |                 |                       |                    |                  |       |
|     | <b>5TH TIER DOWN</b>         | 243          |                 |               |                                   | \$12.50         |                  |                 |                       |                    |                  |       |
|     | 6TH TIER DOWN                | 729          |                 |               |                                   |                 | \$25             |                 |                       |                    |                  |       |
|     | 7TH TIER DOWN                | 2187         |                 | \\            |                                   |                 |                  | \$50            |                       |                    |                  |       |
|     | 8TH TIER DOWN                | 6561         |                 |               |                                   |                 |                  |                 | \$125                 |                    |                  |       |
|     | 9TH TIER DOWN                | 19683        |                 |               |                                   |                 |                  |                 |                       | \$250              |                  |       |
|     |                              | 59049        |                 |               |                                   |                 |                  |                 |                       |                    | \$500            |       |
| 5-5 | No Missed or Lost E<br>Inste |              |                 |               | wnline team u<br>t Contract, allo |                 |                  |                 |                       |                    |                  | feit. |