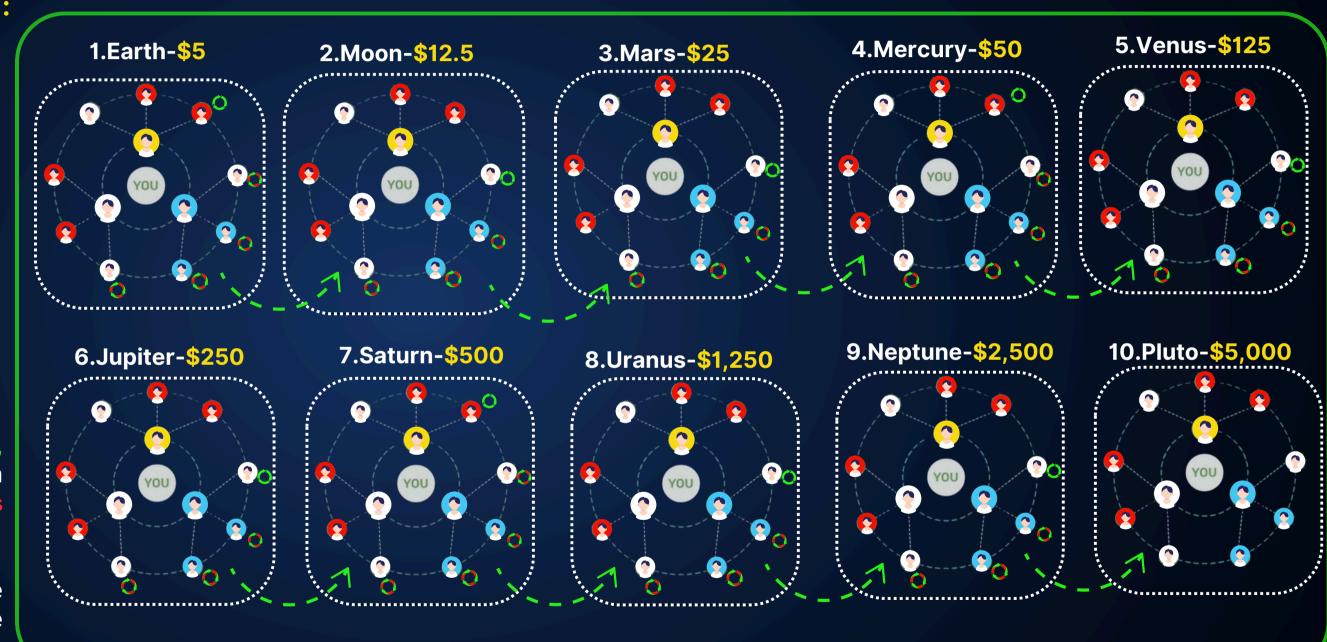

## **MARKETING UNIVERSE NETWORK 2.0**

Just Start With 5 USDT (opBNB Blockchain) Start Your Success Journey With **BNETWORK** 

1.Earth-**\$5** 

2.Moon-\$12.5

3.Mars-\$25

6. Jupiter - \$250

7.Saturn-**\$500** 

4.Mercury-\$50

8. Uranus - \$1,250

9.Neptune-\$2,500

10.Pluto-\$5,000

"The first Earth \$5 Planet creates your position in a 3x10 Matrix and begins filling your 3x10 structure."

"All Planet upgrade earnings are automatically distributed following the 3x10 structure. This structure is entirely dependent on your \$5 Earth Planet position. Don't delay—join now to secure your spot under your sponsor!"