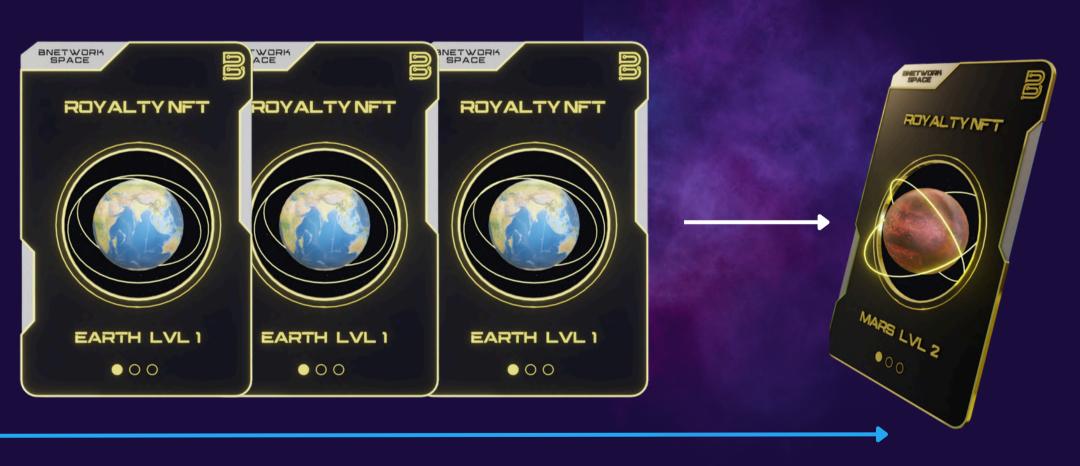

### ROYALTY NFT

After reaching the first status, the NFT upgrade method will change.

To get the next status - MARS, you will need to collect 3 NFTs with level 1 status - EARTH and combine them.

After the Merge, 3 NFTs EARTH are burned, and in their place, you will have one Level 2 status NFT-MARS.