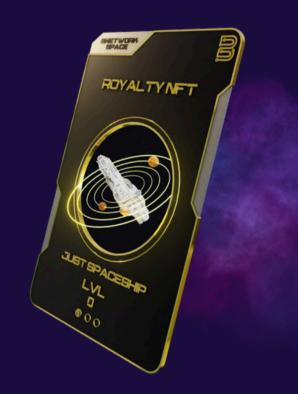

### **JUST SPACESHIP**

**Royalty NFT** 

#### JUST SPACESHIP NFT IS A BASIC LEVEL O NFT

By charging the NFT with Energy tokens, you achieve status(es) that provide you with income from the GLOBAL REVENUE POOL (From Our Upcoming Marketing Plan- CosMos Network, Universe Network 2.0, BN Gaming, BN Metaverse and All Upcoming Eco System Projects, ).

- 1. Just Spaceship NFT has no status and, therefore, does not receive a share from the turnover.
- 2. In order to start receiving income from the revenue, your NFT should reach at least the first status which is Earth NFT (Level 1).
- 3. You will need 1500 BNSEnergy TOKENS 6. After you charge the JUST SPACESHIP NFT Status.

- 4. Energy tokens are awarded for different types of activities in BELIEVE NETWORK SPACE Eco-System Programs.
- 5. In the future, there will be plenty of opportunities to accumulate Energy Tokens, but charging your NFTs will become harder
- to reach level 1 (Earth), unlocking the EARTH NFT to 1st status Level Earth, the system will mint a new Just Spaceship NFT for you