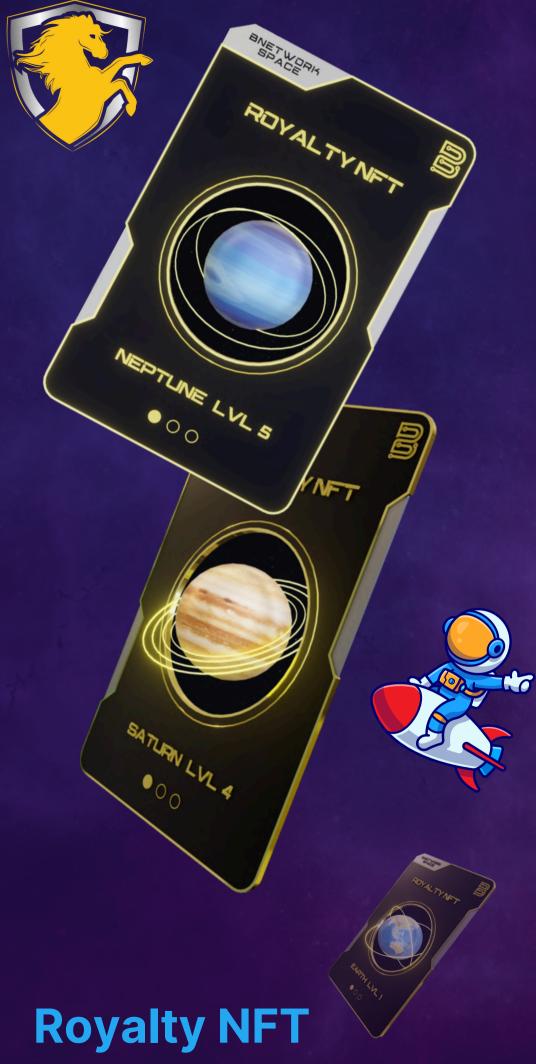

#### WHAT IS ROYALTY NFT?

Royalty NFT operates as a status program, granting participants Royalty Bonuses within the framework of NFTs. This program comprises 6 NFT levels, with Royalty bonuses being allocated according to the cumulative turnover of Upcoming Digital Products within the Believe Network Space Programs. These programs include the CosMos Network System, Universe System, Global System, and Galaxy System.

# Royalty NFT?

Royalty NFT incentives are a percentage (share) of overall product turnover.

The greater the status of your NFT, the bigger bonus you'll get. There are 6 different NFT levels

Each Royalty NFT member gets bonuses, the amount of which is determined by their level of NFT status.

#### AN NFT MAY HAVE ONE OF THE STATUS LEVELS

**JUST SPACESHIP** 

**EARTH** 

**MARS** 

**VENUS** 

**SATURN** 

**NEPTUNE** 

BELIEVER'S CLUB

### **ROYALTY NFT**

By owning NFTs, you receive an Earning in the form of bonuses.

The higher your level and the number of NFTs you own, the greater your income will be!