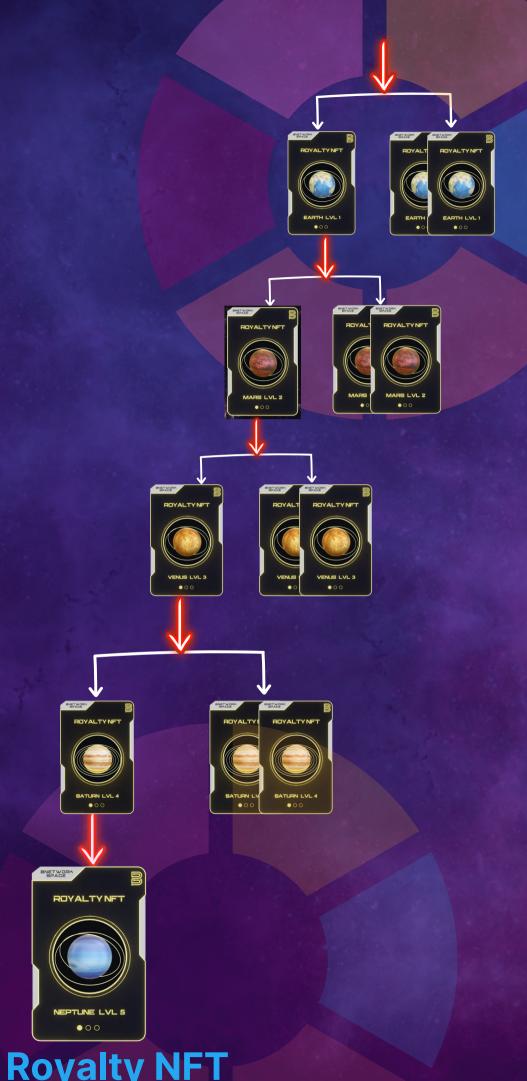

# FURTHER UPGRADE OF THE NFT TO NEW LEVELS TAKES PLACE ACCORDING TO A SIMILAR SCHEME

Charge your JUST SPACESHIP NFT with 1500 BNSEnergy Tokens to create EARTH NFT status. By having 3 EARTH NFTs, you can merge them to create one 1 MARS NFT status. Then you go through this process again. You merge 3 MARS NFTs, which upgrades you to one NFT of the next level, VENUS NFT.

Your path continues in the same logical way. Merging three NFTs of the same status gives you one NFT of the next status level.

1 JUST SPACESHIP + 1500 BNSEnergy TOKEN = 1 NFT EARTH = 10% ROYALTY

3 NFT EARTH → 1 NFT MARS = 15% ROYALTY
3 NFT MARS → 1 NFT VENUS = 20% ROYALTY
3 NFT VENUS → 1 NFT SATURN = 25% ROYALTY
3 NFT SATURN → 1 NFT NEPTUNE = 30% ROYALTY