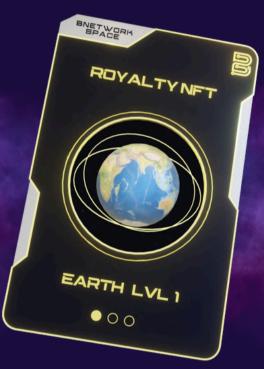

ROYALTY NFT EARTH - 1500

Which is 2 TIMES then 4 TIMES LOWER than the Previous BNSEnergy TOKENS, although still a high coefficient.

Your path continues in the same logical way. Merging three NFTs of the same status gives you one NFT of the next status level.

1 JUST SPACESHIP + 1500 BNSEnergy TOKEN = 1 NFT EARTH = 10% ROYALTY

3 NFT EARTH → 1 NFT MARS = 15% ROYALTY
3 NFT MARS → 1 NFT VENUS = 20% ROYALTY
3 NFT VENUS → 1 NFT SATURN = 25% ROYALTY
3 NFT SATURN → 1 NFT NEPTUNE = 30% ROYALTY

#### THOUSAND CLUB

**EARTH - 10%** 

**MARS - 15%** 