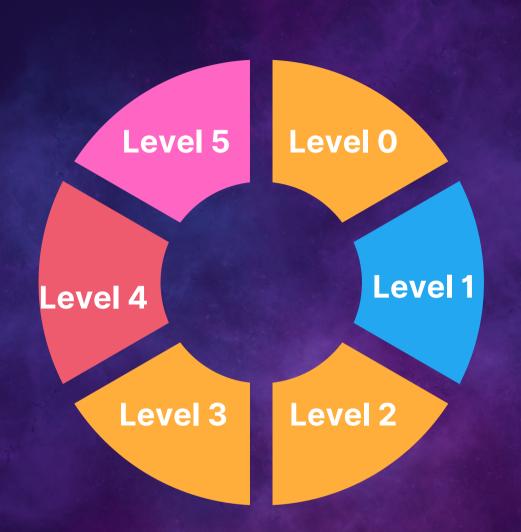

## LEVELS & STATUS?

#### AN NFT MAY HAVE ONE OF THE STATUS LEVELS

**JUST SPACESHIP** 

**EARTH** 

**MARS** 

**VENUS** 

**SATURN** 

**NEPTUNE** 

BELIEVER'S CLUB

Your path continues in the same logical way. Merging three NFTs of the same status gives you one NFT of the next status level.

1 JUST SPACESHIP + 1500 BNSEnergy TOKEN = 1 NFT EARTH = 10% ROYALTY

3 NFT EARTH → 1 NFT MARS = 15% ROYALTY
3 NFT MARS → 1 NFT VENUS = 20% ROYALTY
3 NFT VENUS → 1 NFT SATURN = 25% ROYALTY
3 NFT SATURN → 1 NFT NEPTUNE = 30% ROYALTY