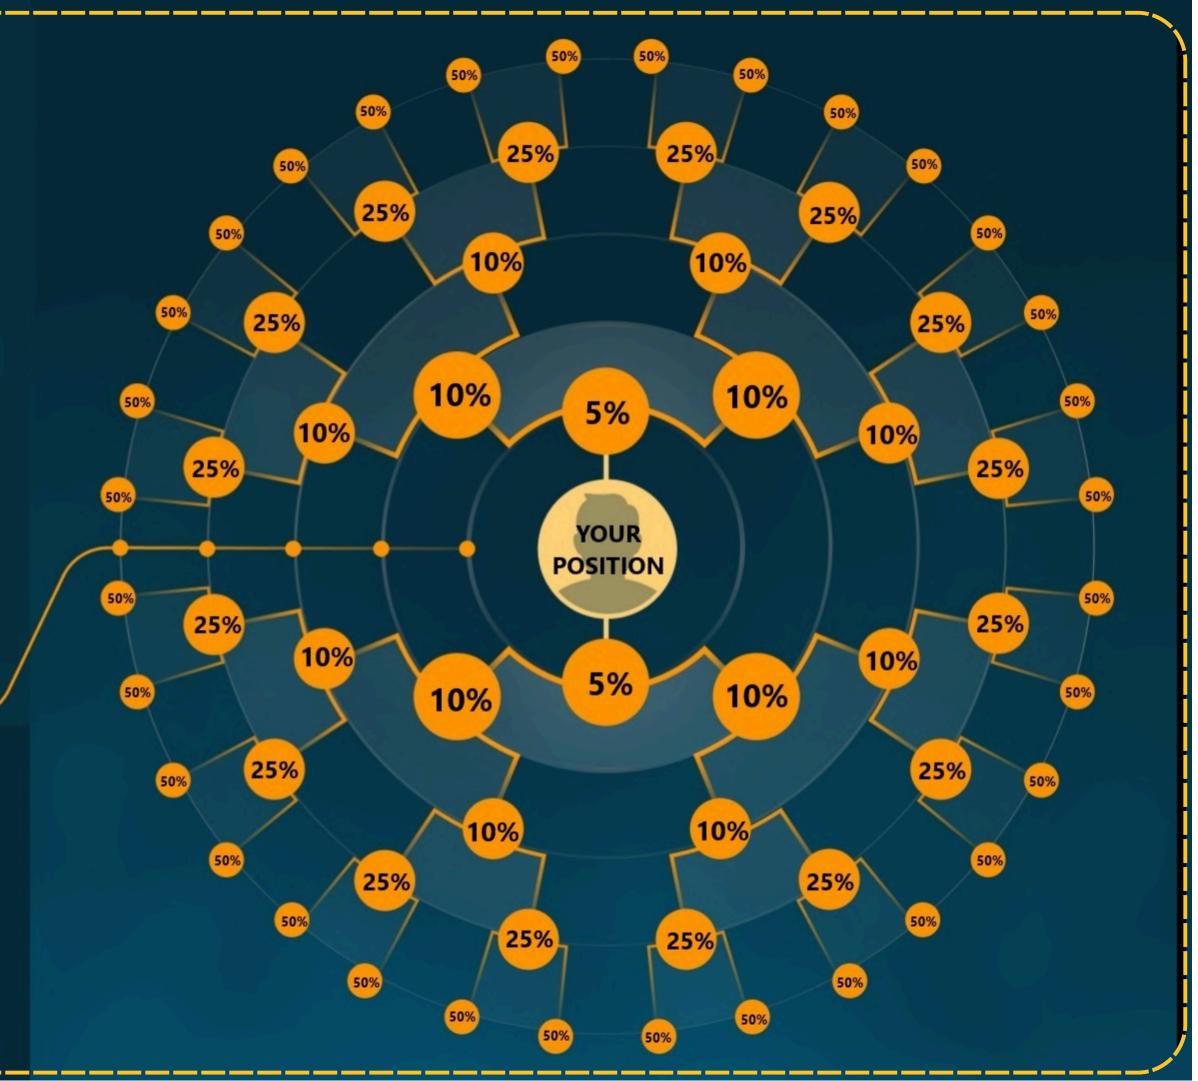

### **GRATUITY (PASSIVE) REVENUE FROM EACH TIER OF AUTO POOL STRUCTURE.**

When other Believers fill your global matrix, you Receive From 1st Tier - 5.00% 2nd Tier - 10.00% 3rd Tier - 10.00% 4th Tier - 25.00% 5th Tier - 50.00% From each of them up to the 5th Orbit.

The amount of Distribution in the Global Matrix from the 1st to the 10th Planet is 20% out of 100% From Each

COSMOS NETWORK (Gratuity Revenue)

### **GRATUITY REVENUE**

20% Of the 1st to 10th CosMos Network Planet Packages amount goes to fill the Gratuity Revenue Globally and Recycle Every time Automatically and infinity Time

### **GRATUITY REVENUE**

**AT ALL TIERS** 

After you, all believers in your Gratuity Revenue Pool Activate all planets sequentially, and you have a simple global structure.

That is, 5 orbits deep correspond to 62 global people, and the profitability is 2130% Passively and Again and Again Infinity Time.

62 SPOTS 2130 % PROFIT