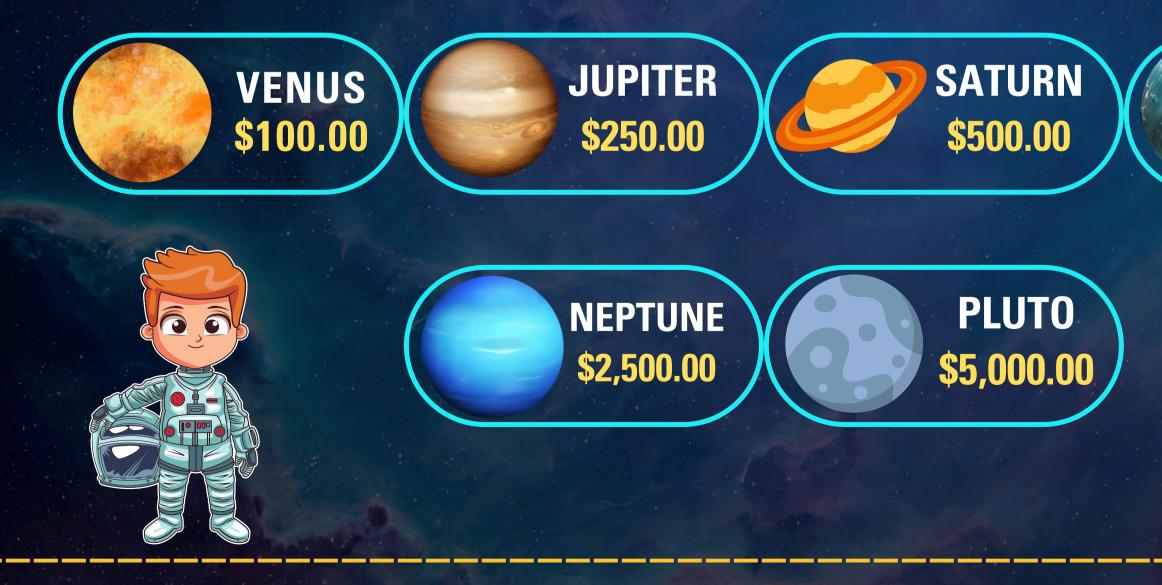

#### **COSMOS NETWORK** HAVE 10 PLANET PACKAGES

### **Tier Income: 40% (from All Planets)**

| <b>10TH TIER</b> | \$0.15       | \$0.30       | \$0.75       | \$1.50          | \$3.00         | \$7.50           | \$15.00         | \$30.00           | \$75.00            | \$150.00         |
|------------------|--------------|--------------|--------------|-----------------|----------------|------------------|-----------------|-------------------|--------------------|------------------|
| 9TH TIER         | \$0.15       | \$0.30       | \$0.75       | \$1.50          | \$3.00         | \$7.50           | \$15.00         | \$30.00           | \$75.00            | \$150.00         |
| 8TH TIER         | \$0.15       | \$0.30       | \$0.75       | \$1.50          | \$3.00         | \$7.50           | \$15.00         | \$30.00           | \$75.00            | \$150.00         |
| 7TH TIER         | \$0.15       | \$0.30       | \$0.75       | \$1.50          | \$3.00         | \$7.50           | \$15.00         | \$30.00           | \$75.00            | \$150.00         |
| 6TH TIER         | \$0.15       | \$0.30       | \$0.75       | \$1.50          | \$3.00         | \$7.50           | \$15.00         | \$30.00           | \$75.00            | \$150.00         |
| 5TH TIER         | \$0.15       | \$0.30       | \$0.75       | \$1.50          | \$3.00         | \$7.50           | \$15.00         | \$30.00           | \$75.00            | \$150.00         |
| 4TH TIER         | \$0.15       | \$0.30       | \$0.75       | \$1.50          | \$3.00         | \$7.50           | \$15.00         | \$30.00           | \$75.00            | \$150.00         |
| <b>3RD TIER</b>  | \$0.20       | \$0.40       | \$1.00       | \$2.00          | \$4.00         | \$10.00          | \$20.00         | \$40.00           | \$100.00           | \$200.00         |
| 2ND TIER         | \$0.25       | \$0.50       | \$1.25       | \$2.50          | \$5.00         | \$12.50          | \$25.00         | \$50.00           | \$125.00           | \$250.00         |
| 1ST TIER         | \$0.50       | \$1.00       | \$2.50       | \$5.00          | \$10.00        | \$25.00          | \$50.00         | \$100.00          | \$250.00           | \$500.00         |
| TIER UPLINE      | EARTH<br>\$5 | MOON<br>\$10 | MARS<br>\$25 | MERCURY<br>\$50 | VENUS<br>\$100 | JUPITER<br>\$250 | SATURN<br>\$500 | URANUS<br>\$1,000 | NEPTUNE<br>\$2,500 | PLUTO<br>\$5,000 |
| PLANETS ->       |              |              |              |                 | Ø              |                  | Ø               |                   |                    |                  |