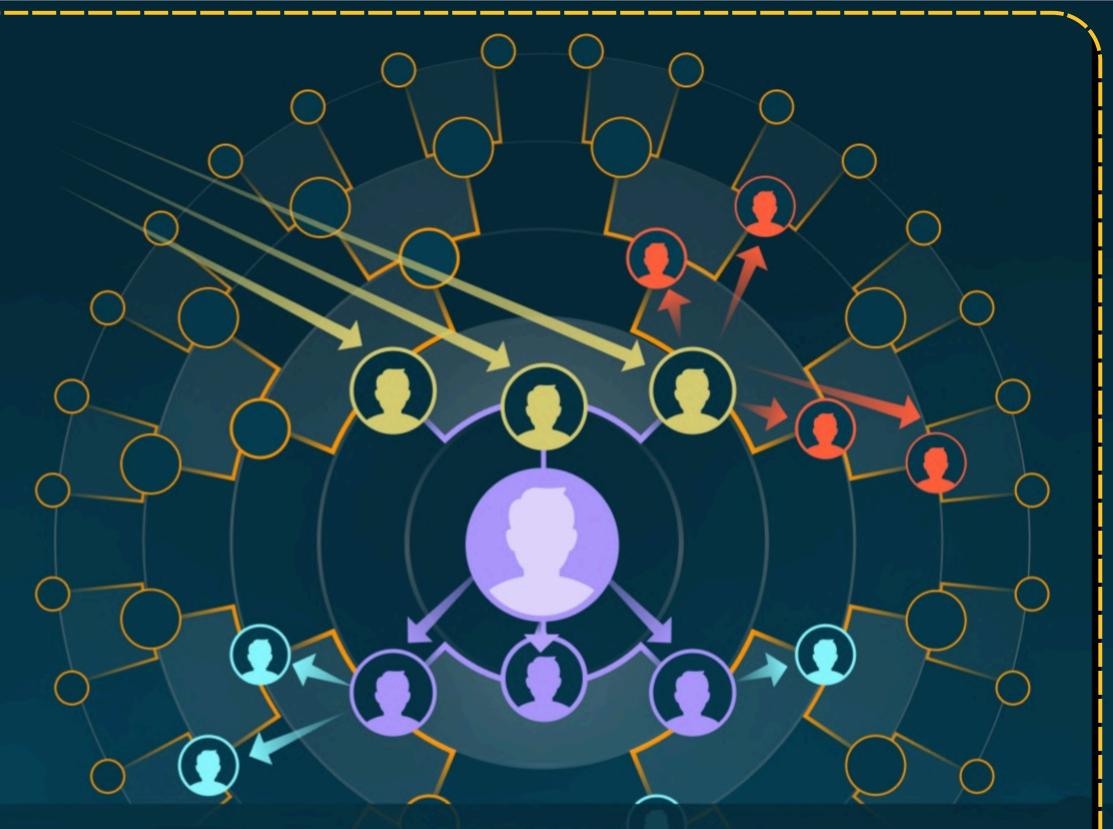

### **GLOBAL SPILLOVER TO EVERY ONE**

Your Direct Believers Members Spillover from your downline team. Spillover from Upline Spillover from Cross leg team

You can fill in structures for yourself and each other with the whole global community. These are spillovers. For instance, your upline invited a participant to join your global matrix. There can also be spillovers from below if participants placed in your global pool invite others who also end up in your global gratuity revenue pool.

Working in a team with spillovers depends on your team, The Global Teams, and the Teams of your upline and downline partners. Nevertheless, the possibility of achieving success in developing your team is in your hands in any case.

We do not guarantee the possibility of spillover. It depends entirely on our entire global community and your own activity.