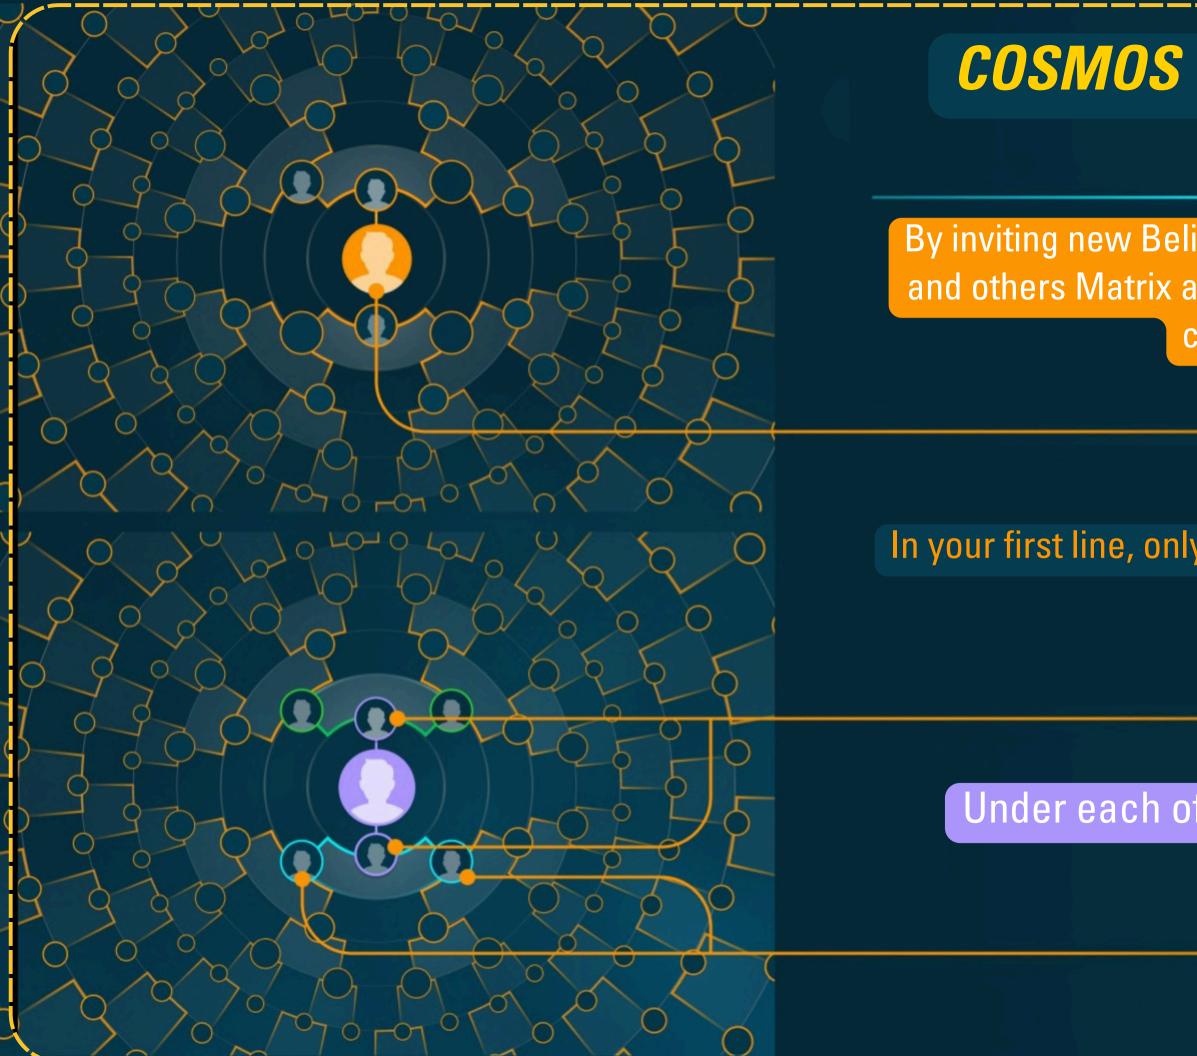

### **COSMOS GRATUITY REVENUE**

By inviting new Believers, All Global believers will fill your and others Matrix and all will Recycle Automatically after completing 5 Orbits.

In your first line, only two spots can be filled, automatically and Globally.

Under each of these, there can also be only two.