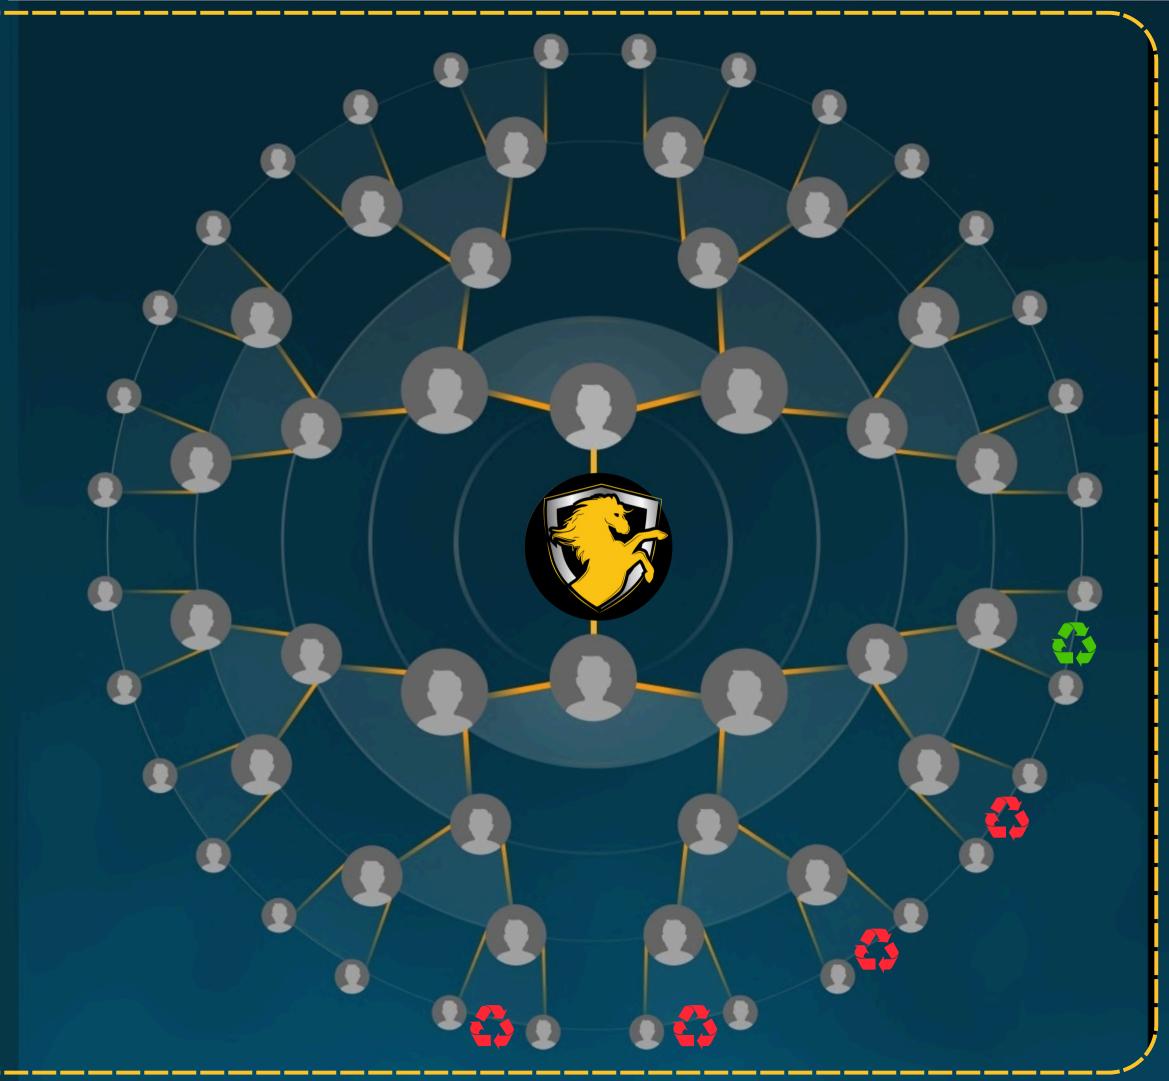

### **GRATUITY REVENUE**

20% Of the 1st to 10th CosMos Network Planet Packages amount goes to fill the Gratuity Revenue Globally and Recycle Every time Automatically and infinity Time

#### From All Planets -

The last **10 Payments** will go to Recycle Your new position